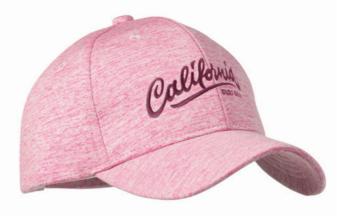

### MH2307

Structured 6 panel, medium profile. Jersey fabric is made of 97% polyester and 7% spandex. This makes it light and flexible.

Jersey fabric

Made of breathable sports mesh fabric.

03