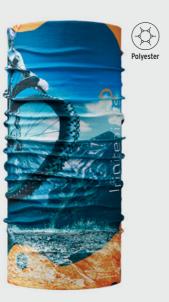

# **MULTIFUNCTIONAL** SCARFS 100

Keeps wearers warm in the cold and cool in the heat. With a full surface to print your message, these multi-scarfs are the perfect functional gifts.

All over printed. Delivery time from 2 weeks.

Optional paper wrapping

ML3003 Polyester (140gsm). Size 50x25cm.

ML3103 100% RPET (140gsm). Size 50x25cm.

ML3403 CoolMax<sup>®</sup>. Size ca. 50x25cm.

ML3203 UPF50+ Sun Protection, Size ca. 50x25cm.

ML3006 Polyester (140gsm) + Fleece (180gsm).