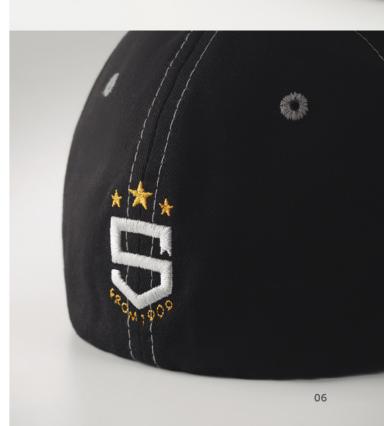

### MH2315

Stretch Fitted Cap. Structured 6 panel, medium profile baseball cap in adult size (fit most). Pre-curved visor with sandwich and elastic sweatband.

Premium Stretchable cotton headband