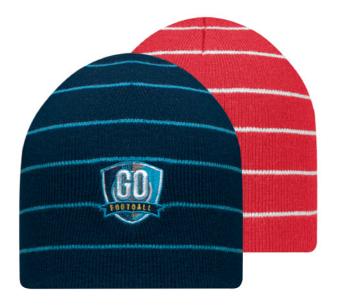

### MW1004

Double layer beanie with coloured stripes. 100% Acrylic. 1 size fits most.