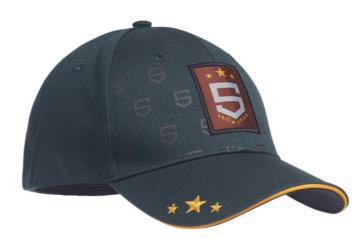

h



### MH2202

6 panel high profile trucker hat. Polycotton front with mesh back.





### MH2309

Structured 6 panel, medium profile. Made of 100% polyester diamond-patterned jacquard fabric, ideal for casual wear or sport attire.





Ripstop (100% polyester) fabric for golf and other sport events. Structured 6 panel, medium profile cap.



04

**yourChoice** 





### MH2307

Structured 6 panel, medium profile. Jersey fabric is made of 97% polyester and 7% spandex. This makes it light and flexible.



Jersey fabric





Made of breathable sports mesh fabric.



03





### MH2206

Acrylic fabric. 6 panel high profile snapback hat designed for long term use.

 $\bigcirc \bullet \bullet$ 







### MH2204

5 panel, high profile snapback hat. Polyester foam front with mesh back.









### MH2315

Stretch Fitted Cap. Structured 6 panel, medium profile baseball cap in adult size (fit most). Pre-curved visor with sandwich and elastic sweatband.





Premium Stretchable cotton headband



### MH2314

Stretch Fitted Cap with a closed back. Structured 6 panel, medium profile baseball cap in adult size (fits most). Pre-curved visor and an elastic sweatband.



Premium Stretchable cotton headband





yourChoice





### MH2316

 $\bigcirc$   $\bullet$   $\bullet$   $\bullet$   $\bullet$   $\bullet$ 

100% Polyester for all over printed designs. Structured 5 panel, medium profile baseball cap.











Polyster bucket hat. 4 Air eyelets on the sides for better air flow.

 $\bigcirc \bullet \bullet \bullet \bullet \bullet \bullet \bullet \bullet$ 













VIGOSI





##