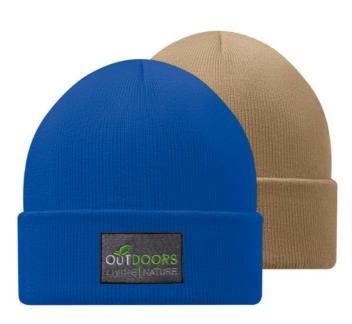

ive print is a great option for custom for custom beanies. It enhances the visibility of the wearer and your logo.



## MW5001

Cotton beanie 190gsm, 95% cotton, 5% elastane. Available in 3 sizes.



### MW5002

Cotton beanie with contrast stitches 190gsm, 95% cotton, 5% elastane. Available in 3 sizes.



### MW5003

Full colour double layer beanie 190gsm, 100% polyester 1 size fits most.



### MW5004

Full colour beanie with fleece lining 190gsm, 100% polyester 1 size fits most.



Fleece

Fleece lining makes this beanie also suitable for colder weather.

12

11





### MW1009 Reflective beani

Reflective beanie for better visibility at night. 100% acrylic with fleece lining. 1 size fits most.





### MW1004

Double layer beanie with coloured stripes. 100% Acrylic. 1 size fits most.



### MW1002

Double layer cuff beanie. 100% Acrylic. 1 size fits most



### MW1001

Double layer beanie. 100% Acrylic. 1 size fits most



### MW1003

Double layer beanie with coloured trimming. 100% Acrylic. 1 size fits most.