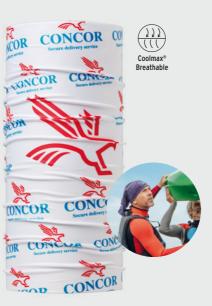

# **MULTIFUNCTIONAL** SCARFS 100

Keeps wearers warm in the cold and cool in the heat. With a full surface to print your message, these multi-scarfs are the perfect functional gifts.

All over printed. Delivery time from 2 weeks.

Optional paper wrapping

ML3003 Polyester (140gsm). Size 50x25cm.

ML3103 100% RPET (140gsm). Size 50x25cm.

ML3403 CoolMax<sup>®</sup>. Size ca. 50x25cm.

ML3203 UPF50+ Sun Protection, Size ca. 50x25cm.

ML3006 Polyester (140gsm) + Fleece (180gsm).