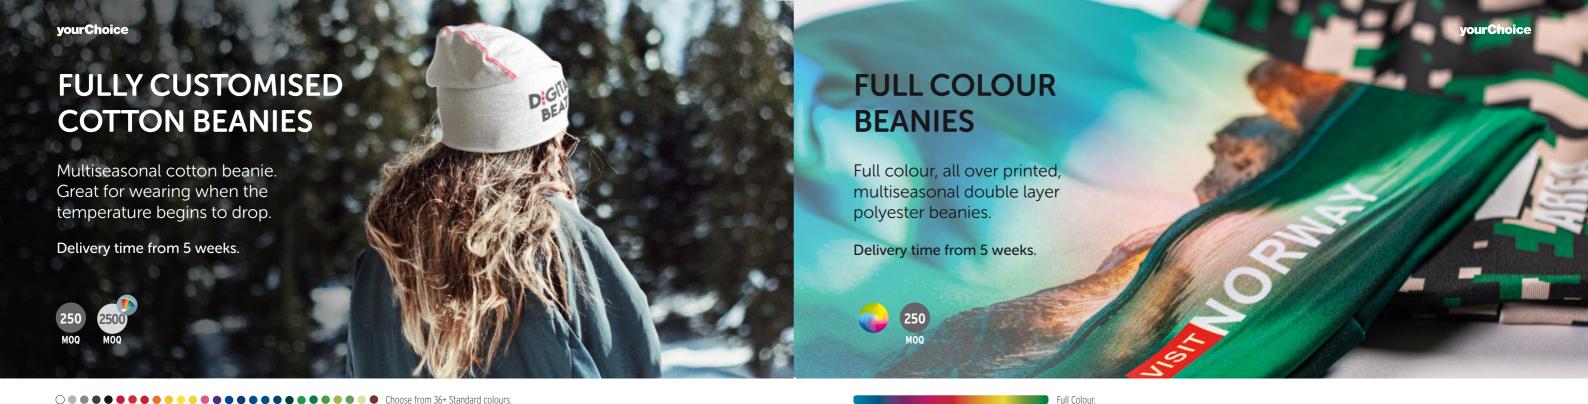

## MW5001

Cotton beanie 190gsm, 95% cotton, 5% elastane. Available in 3 sizes.

### MW5002

Cotton beanie with contrast stitches 190gsm, 95% cotton, 5% elastane. Available in 3 sizes.

### MW5003

Full colour double layer beanie 190gsm, 100% polyester 1 size fits most.

### MW5004

Full colour beanie with fleece lining 190gsm, 100% polyester 1 size fits most.

Fleece

Fleece lining makes this beanie also suitable for colder weather.

12

11