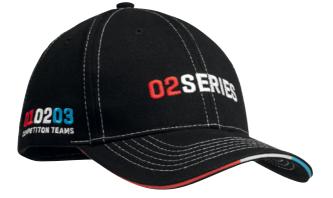

### MH2002

Brushed heavy cotton, the ultimate style. Structured 6 panel, medium profile baseball cap.

### MH2006

Brushed heavy cotton with contrast stitching. Structured 6 panel, medium profile baseball cap.

### MH2001

Structured 6 panel, medium profile baseball cap. Premium cotton twill for a fine texture and suitable for a detailed embroidery.