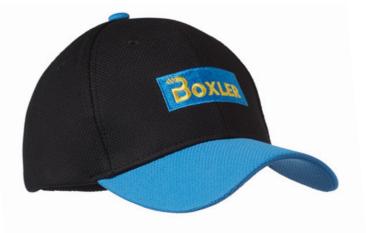

### MH2206

Acrylic fabric. 6 panel high profile snapback hat designed for long term use.

 $\bigcirc \bullet \bullet$ 