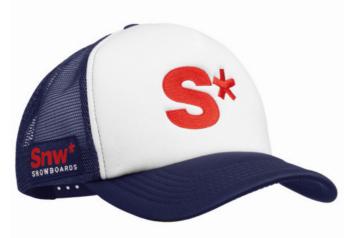

### MH2201

Classic trucker hat. 5 panel high profile, polyester front with mesh back.