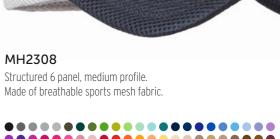

### MH2309

Structured 6 panel, medium profile. Made of 100% polyester diamond-patterned jacquard fabric, ideal for casual wear or sport attire.

Ripstop (100% polyester) fabric for golf and other sport events. Structured 6 panel, medium profile cap.