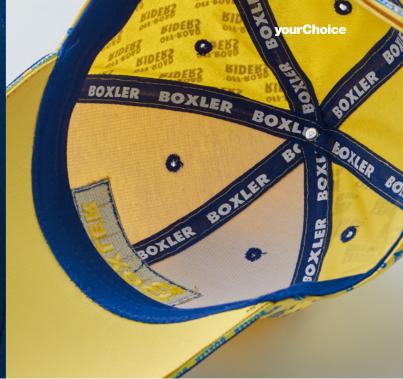

### MH2002

Brushed heavy cotton, the ultimate style. Structured 6 panel, medium profile baseball cap.

### MH2001

Structured 6 panel, medium profile baseball cap. Premium cotton twill for a fine texture and suitable for a detailed embroidery.