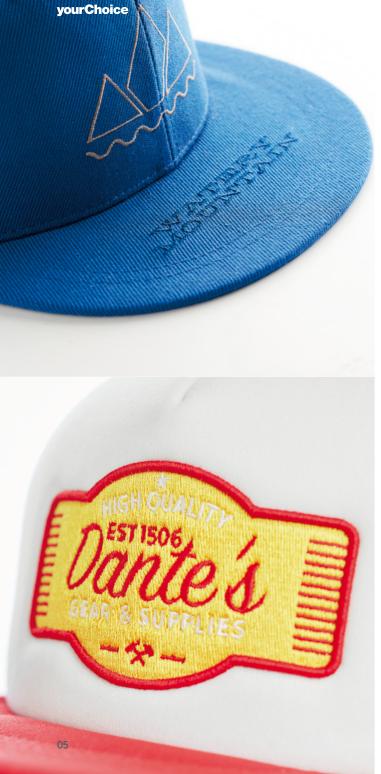

### MH2005

Structured 6 panel, medium profile. Pre-curved visor with sandwich.

01

your**C**hoice

### MH2201

Classic trucker hat. 5 panel high profile, polyester front with mesh back.