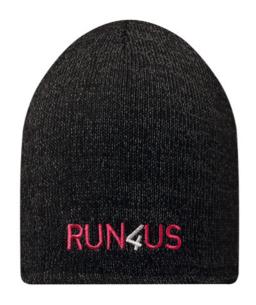

### MW1009 Reflective beani

Reflective beanie for better visibility at night. 100% acrylic with fleece lining. 1 size fits most.