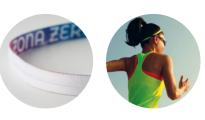

# **HEADBANDS** 000

Full colour unisex headbands made of stretchy polyester. Size ca. 25cm x 11cm. The perfect choice for any sport where you need to hold your hair in place.

Delivery time from 2 weeks.

MH3001 Polyester (140gsm). Size ca. 25x11cm.

MH3101 100% RPET (140gsm). Size ca. 25x11cm.

MH3301 CoolMax®. Size ca. 25x11cm.

MH3201 UPF50+ Sun Protection. Size ca. 25x11cm.

Polyester silicone and elastic for a secure fit. Size ca. 26x1.5cm.