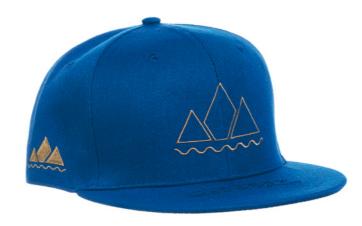

### MH2005

Structured 6 panel, medium profile. Pre-curved visor with sandwich.

01

your**C**hoice