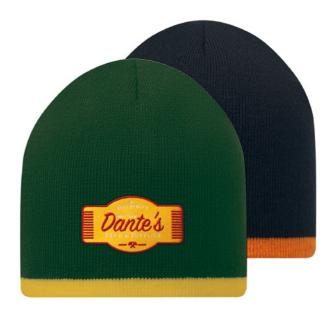

### MW1003

Double layer beanie with coloured trimming. 100% Acrylic. 1 size fits most.