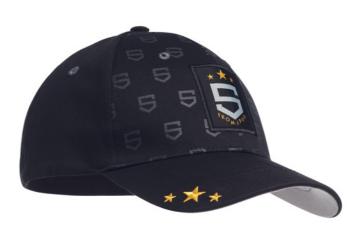

### MH2315

Stretch Fitted Cap. Structured 6 panel, medium profile baseball cap in adult size (fit most). Pre-curved visor with sandwich and elastic sweatband.

Premium Stretchable cotton headband