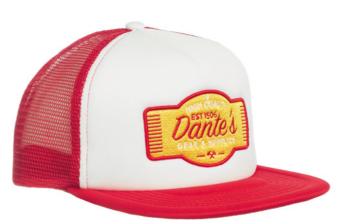

### MH2201

Classic trucker hat. 5 panel high profile, polyester front with mesh back.