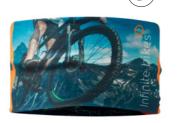

# **MULTIFUNCTIONAL** SCARFS 100

Keeps wearers warm in the cold and cool in the heat. With a full surface to print your message, these multi-scarfs are the perfect functional gifts.

All over printed. Delivery time from 2 weeks.

Optional paper wrapping

ML3003 Polyester (140gsm). Size 50x25cm.

ML3103 100% RPET (140gsm). Size 50x25cm.

ML3403 CoolMax<sup>®</sup>. Size ca. 50x25cm.

ML3203 UPF50+ Sun Protection, Size ca. 50x25cm.

ML3006 Polyester (140gsm) + Fleece (180gsm).