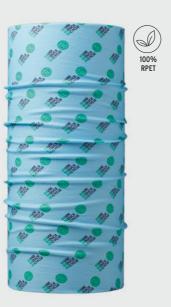

# **MULTIFUNCTIONAL** SCARFS 100

Keeps wearers warm in the cold and cool in the heat. With a full surface to print your message, these multi-scarfs are the perfect functional gifts.

All over printed. Delivery time from 2 weeks.

Optional paper wrapping

ML3003 Polyester (140gsm). Size 50x25cm.

ML3103 100% RPET (140gsm). Size 50x25cm.

ML3403 CoolMax<sup>®</sup>. Size ca. 50x25cm.

ML3203 UPF50+ Sun Protection, Size ca. 50x25cm.

ML3006 Polyester (140gsm) + Fleece (180gsm).