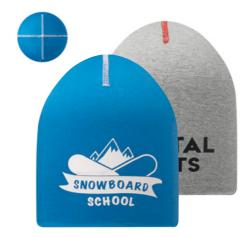

### MW5003

Full colour double layer beanie 190gsm, 100% polyester 1 size fits most.