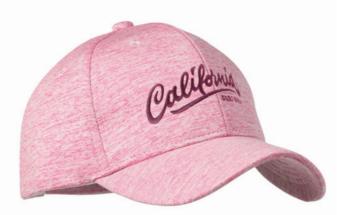

or a detailed embroidery.





### MH2005

Structured 6 panel, medium profile. Pre-curved visor with sandwich.



01

your**C**hoice



### MH2312

Cotton front with multi-colour visor and sport mesh back (6 panel).







### MH2201

Classic trucker hat. 5 panel high profile, polyester front with mesh back.







### MH2313

Heavy cotton front with single-colour visor and sport mesh back (6 panel).



○ ● ● ● ● ● ● Sport Mesh



### MH2202

6 panel high profile trucker hat. Polycotton front with mesh back.





### MH2309

Structured 6 panel, medium profile. Made of 100% polyester diamond-patterned jacquard fabric, ideal for casual wear or sport attire.





Ripstop (100% polyester) fabric for golf and other sport events. Structured 6 panel, medium profile cap.



04

**yourChoice** 





### MH2307

Structured 6 panel, medium profile. Jersey fabric is made of 97% polyester and 7% spandex. This makes it light and flexible.



Jersey fabric





Made of breathable sports mesh fabric.



03





### MH2206

Acrylic fabric. 6 panel high profile snapback hat designed for long term use.

 $\bigcirc \bullet \bullet$ 







### MH2204

5 panel, high profile snapback hat. Polyester foam front with mesh back.









### MH2315

Stretch Fitted Cap. Structured 6 panel, medium profile baseball cap in adult size (fit most). Pre-curved visor with sandwich and elastic sweatband.





Premium Stretchable cotton headband



### MH2314

Stretch Fitted Cap with a closed back. Structured 6 panel, medium profile baseball cap in adult size (fits most). Pre-curved visor and an elastic sweatb