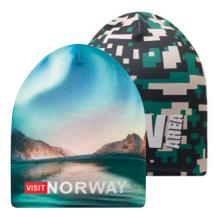

### MW5003

Full colour double layer beanie 190gsm, 100% polyester 1 size fits most.