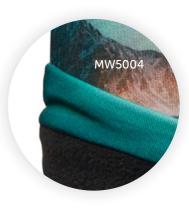

### MW5004

Full colour beanie with fleece lining 190gsm, 100% polyester 1 size fits most.

Fleece

Fleece lining makes this beanie also suitable for colder weather.

12

11