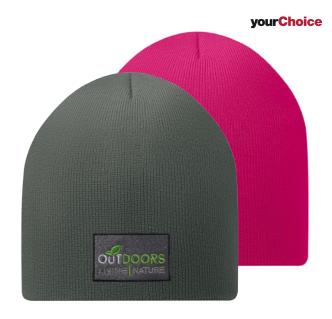

he visibility of the wearer and your logo.



## MW5001

Cotton beanie 190gsm, 95% cotton, 5% elastane. Available in 3 sizes.



### MW5002

Cotton beanie with contrast stitches 190gsm, 95% cotton, 5% elastane. Available in 3 sizes.



### MW5003

Full colour double layer beanie 190gsm, 100% polyester 1 size fits most.



### MW5004

Full colour beanie with fleece lining 190gsm, 100% polyester 1 size fits most.



Fleece

Fleece lining makes this beanie also suitable for colder weather.

12

11





### MW1009 Reflective beani

Reflective beanie for better visibility at night. 100% acrylic with fleece lining. 1 size fits most.





### MW1004

Double layer beanie with coloured stripes. 100% Acrylic. 1 size fits most.



### MW1002

Double layer cuff beanie. 100% Acrylic. 1 size fits most



### MW1001

Double layer beanie. 100% Acrylic. 1 size fits most



### MW1003

Double layer beanie with coloured trimming. 100% Acrylic. 1 size fits most.