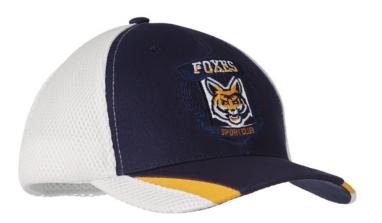

# PERSONALISED HEAD & MULTIWEAR

# **FULLY CUSTOMIZED CAPS**

Let your imagination run free and create the perfect cap in just a few steps! Choose from 10 different fabrics, dozens of standard colours and start customising!

Delivery time from 5 weeks







### MH2002

Brushed heavy cotton, the ultimate style. Structured 6 panel, medium profile baseball cap.





### MH2006

Brushed heavy cotton with contrast stitching. Structured 6 panel, medium profile baseball cap.











### MH2001

Structured 6 panel, medium profile baseball cap. Premium cotton twill for a fine texture and suitable for a detailed embroidery.





### MH2005

Structured 6 panel, medium profile. Pre-curved visor with sandwich.



01

your**C**hoice



### MH2312

Cotton front with multi-colour visor and sport mesh back (6 panel).







### MH2201

Classic trucker hat. 5 panel high profile, polyester front with mesh back.







### MH2313

Heavy cotton front with single-colour visor and sport mesh back (6 panel).



○ ● ● ● ● ● ● Sport Mesh



### MH2202

6 panel high profile trucker hat. Polycotton front with mesh back.





### MH2309

Structured 6 panel, medium profile. Made of 100% polyester diamond-patterned jacquard fabric, ideal for casual wear or sport attire.





Ripstop (100% polyester) fabric for golf and other sport events. Structured 6 panel, medium profile cap.



04

**yourChoice** 





### MH2307

Structured 6 panel, medium profile. Jersey fabric is made of 97% polyester and 7% spandex. This makes it light and flexi