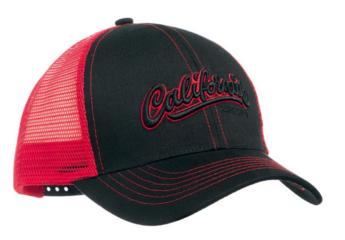

### MH2201

Classic trucker hat. 5 panel high profile, polyester front with mesh back.