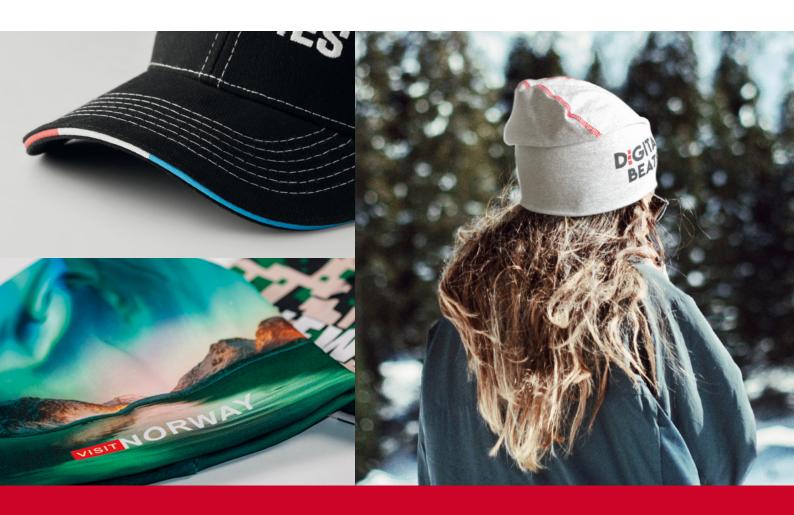

# **FULLY CUSTOMIZED CAPS**

Let your imagination run free and create the perfect cap in just a few steps! Choose from 10 different fabrics, dozens of standard colours and start customising!

Delivery time from 5 weeks

### MH2002

Brushed heavy cotton, the ultimate style. Structured 6 panel, medium profile baseball cap.

## MW5001

Cotton beanie 190gsm, 95% cotton, 5% elastane. Available in 3 sizes.

### MW5003

Full colour double layer beanie 190gsm, 100% polyester 1 size fits most.