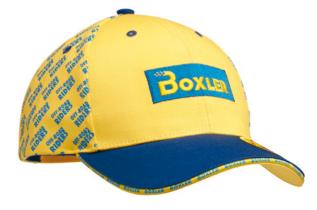

### MH2002

Brushed heavy cotton, the ultimate style. Structured 6 panel, medium profile baseball cap.

### MH2001

Structured 6 panel, medium profile baseball cap. Premium cotton twill for a fine texture and suitable for a detailed embroidery.