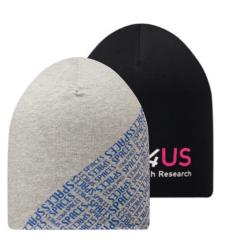

## MW5001

Cotton beanie 190gsm, 95% cotton, 5% elastane. Available in 3 sizes.

### MW5002

Cotton beanie with contrast stitches 190gsm, 95% cotton, 5% elastane. Available in 3 sizes.