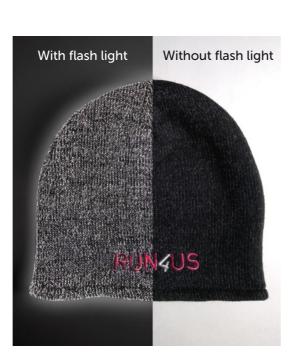

## Reflective print

Reflective print is a great option for custom for custom beanies. It enhances the visibility of the wearer and your logo.

### MW1009 Reflective beani

Reflective beanie for better visibility at night. 100% acrylic with fleece lining. 1 size fits most.