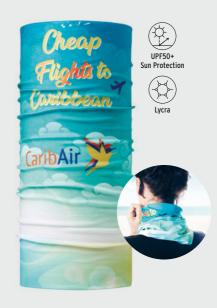

# **MULTIFUNCTIONAL** SCARFS 100

Keeps wearers warm in the cold and cool in the heat. With a full surface to print your message, these multi-scarfs are the perfect functional gifts.

All over printed. Delivery time from 2 weeks.

Optional paper wrapping

ML3003 Polyester (140gsm). Size 50x25cm.

ML3103 100% RPET (140gsm). Size 50x25cm.

ML3403 CoolMax<sup>®</sup>. Size ca. 50x25cm.

ML3203 UPF50+ Sun Protection, Size ca. 50x25cm.

ML3006 Polyester (140gsm) + Fleece (180gsm).