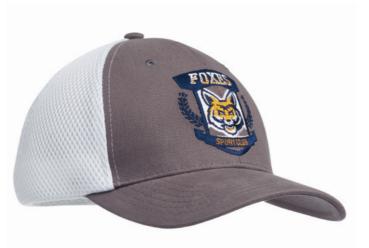

cap in just a few steps! Choose from 10 different fabrics, dozens of standard colours and start customising!

Delivery time from 5 weeks







### MH2002

Brushed heavy cotton, the ultimate style. Structured 6 panel, medium profile baseball cap.





### MH2006

Brushed heavy cotton with contrast stitching. Structured 6 panel, medium profile baseball cap.











### MH2001

Structured 6 panel, medium profile baseball cap. Premium cotton twill for a fine texture and suitable for a detailed embroidery.





### MH2005

Structured 6 panel, medium profile. Pre-curved visor with sandwich.



01

your**C**hoice



### MH2312

Cotton front with multi-colour visor and sport mesh back (6 panel).







### MH2201

Classic trucker hat. 5 panel high profile, polyester front with mesh back.







### MH2313

Heavy cotton front with single-colour visor and sport mesh back (6 panel).



○ ● ● ● ● ● ● Sport Mesh



### MH2202

6 panel high profile trucker hat. Polycotton front with mesh back.





### MH2309

Structured 6 panel, medium profile. Made of 100% polyester diamond-patterned jacquard fabric, ideal for casual wear or sport attire.





Ripstop (100% polyester) fabric for golf and other sport events. Structured 6 panel, medium profile cap.



04

**yourChoice** 





### MH2307

Structured 6 panel, medium profile. Jersey fabric is made of 97% polyester and 7% spandex. This makes it light and flexible.



Jersey fabric





Made of breathable sports mesh fabric.



03





### MH2206

Acrylic fabric. 6 panel high profile snapback hat designed for long term use.

 $\bigcirc \b