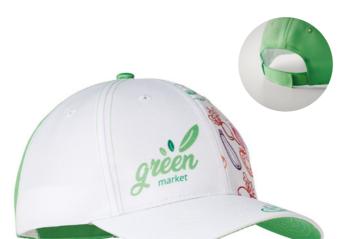

### MH2309

Structured 6 panel, medium profile. Made of 100% polyester diamond-patterned jacquard fabric, ideal for casual wear or sport attire.

Ripstop (100% polyester) fabric for golf and other sport events. Structured 6 panel, medium profile cap.