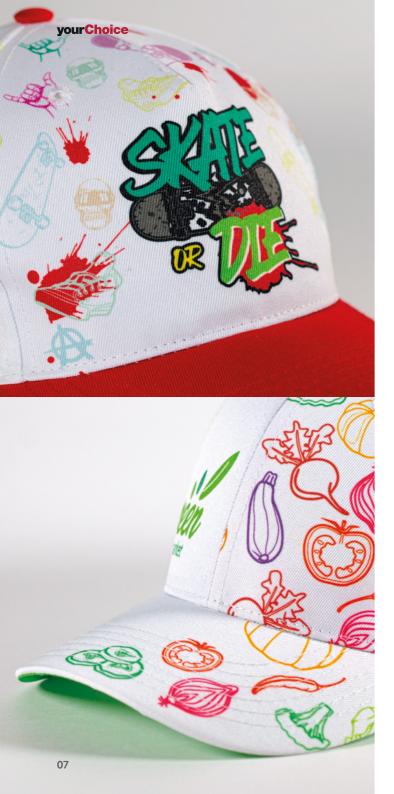

# **FULLY CUSTOMIZED CAPS**

Let your imagination run free and create the perfect cap in just a few steps! Choose from 10 different fabrics, dozens of standard colours and start customising!

Delivery time from 5 weeks

### MH2001

Structured 6 panel, medium profile baseball cap. Premium cotton twill for a fine texture and suitable for a detailed embroidery.

### MH2005

Structured 6 panel, medium profile. Pre-curved visor with sandwich.

01

your**C**hoice