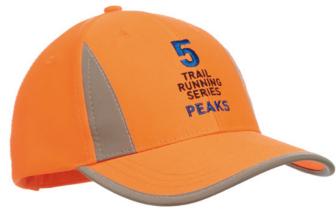

### MH2304

Structured 6 panel, medium profile safety cap. Luminescent polyester fabric.