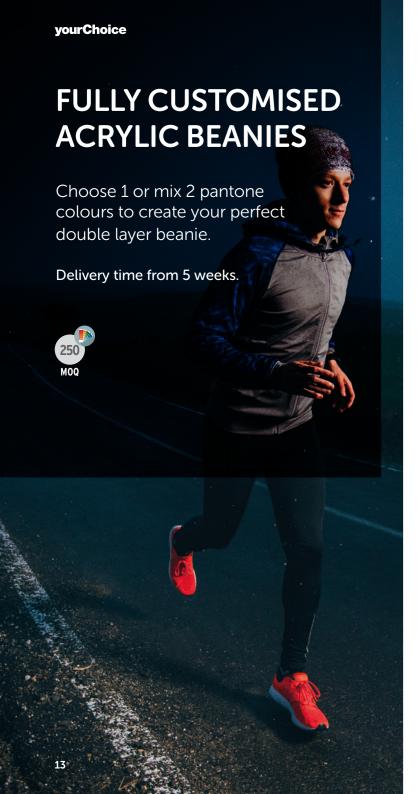

. Size ca. 25x11cm.





MH3301 CoolMax®. Size ca. 25x11cm.





MH3201 UPF50+ Sun Protection. Size ca. 25x11cm.





Polyester silicone and elastic for a secure fit. Size ca. 26x1.5cm.

MH3002





## Reflective print

Reflective print is a great option for custom for custom beanies. It enhances the visibility of the wearer and your logo.



## MW5001

Cotton beanie 190gsm, 95% cotton, 5% elastane. Available in 3 sizes.



### MW5002

Cotton beanie with contrast stitches 190gsm, 95% cotton, 5% elastane. Available in 3 sizes.



### MW5003

Full colour double layer beanie 190gsm, 100% polyester 1 size fits most.



### MW5004

Full colour beanie with fleece lining 190gsm, 100% polyester 1 size fits most.



Fleece

Fleece lining makes this beanie also suitable for colder weather.

12

11





### MW1009 Reflective beani

Reflective beanie for better visibility at night. 100% acrylic with fleece lining. 1 size fits most.





### MW1004

Double layer beanie with coloured stripes. 100% Acrylic. 1 size fits most.



### MW1002

Double layer cuff beanie. 100% Acrylic. 1 size fits most



### MW1001

Double layer beanie. 100% Acrylic. 1 size fits most



### MW1003

Double layer beanie with coloured trimming. 100% Acrylic. 1 size fits most.