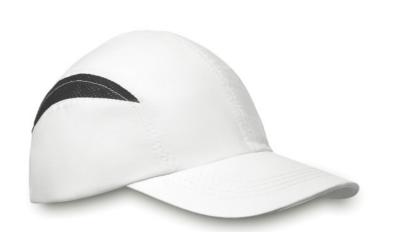

### MH2301

4 panel low profile performance cap with curved visor. Light weight microfiber with mesh designs on the sides.