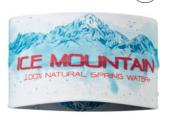

# **MULTIFUNCTIONAL** SCARFS 100

Keeps wearers warm in the cold and cool in the heat. With a full surface to print your message, these multi-scarfs are the perfect functional gifts.

All over printed. Delivery time from 2 weeks.

Optional paper wrapping

ML3003 Polyester (140gsm). Size 50x25cm.

ML3103 100% RPET (140gsm). Size 50x25cm.

ML3403 CoolMax<sup>®</sup>. Size ca. 50x25cm.

ML3203 UPF50+ Sun Protection, Size ca. 50x25cm.

ML3006 Polyester (140gsm) + Fleece (180gsm).