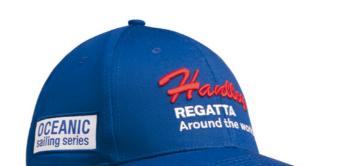

### MH2005

Structured 6 panel, medium profile. Pre-curved visor with sandwich.

01

your**C**hoice