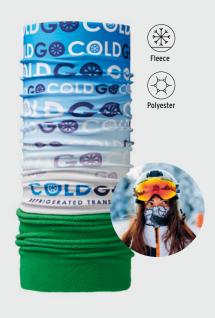

# **MULTIFUNCTIONAL** SCARFS 100

Keeps wearers warm in the cold and cool in the heat. With a full surface to print your message, these multi-scarfs are the perfect functional gifts.

All over printed. Delivery time from 2 weeks.

Optional paper wrapping

ML3003 Polyester (140gsm). Size 50x25cm.

ML3103 100% RPET (140gsm). Size 50x25cm.

ML3403 CoolMax<sup>®</sup>. Size ca. 50x25cm.

ML3203 UPF50+ Sun Protection, Size ca. 50x25cm.

ML3006 Polyester (140gsm) + Fleece (180gsm).